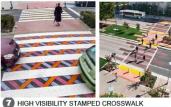

#### PRECEDENT IMAGES

3 SCORED CONCRETE W/ AGGREGATE

SINGLE/DOUBLE
LIGHT FIXTURE

2 SEATING, PLANTING

4 LIGHTING

DESTINATION MARKET STREET

167 BOLLARDS, PLANTING, CROSSWALK

Existing Market Street Façade