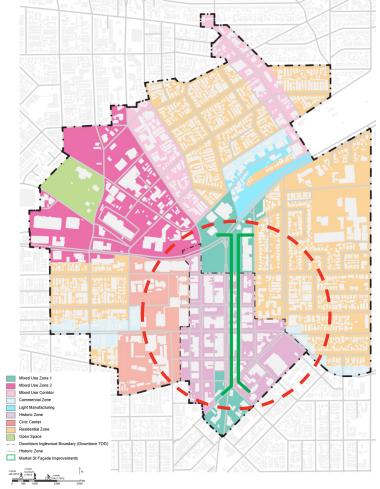

#### **UPDATE TRANSIT ORIENTED DEVELOPMENT PLAN**

Will work with Stakeholders to Develop Downtown Inglewood TOD Updates for Council Consideration to:

- Update parking requirements, include parking district activation and mobility hubs
- Designate circulation, pedestrian, mobility areas, including universal valet, transportation network companies (Uber/Lyft), and mobility hubs
- Revisit height restrictions, allow smaller scale retail units to keep the "small town" feel, eliminate lot size requirements
- Create a design guide/checklist, set clear historic resources requirements and create shorter permitting and ministerial project review; streamline entitlement process
- Set requirements to preserve for future APM (e.g. setbacks, balcony protrusions to prevent fire life safety issues)

#### TRANSIT PLAN TO SUPPORT HOUSING IN THE CITY

Both Phase I and Phase II will benefit the City's existing housing centers as well as current and future renters:

- Mobility hubs and future APM stations are located in existing high-density communities, including the Downtown Transit Oriented Development Plan area, with an average of 14,302 residents per square mile. Many do not own cars, and those that do welcome an affordable transit alternative throughout the City and region.
- There are already almost 10,000 housing units, including over 600 affordable housing units.
- Additionally, the City and County are continuing the creation of a Climate Resilience District, or CRD, to help fund the Project.
   When implemented, the CRD would also set aside \$50 million for the creation of affordable housing in Inglewood.