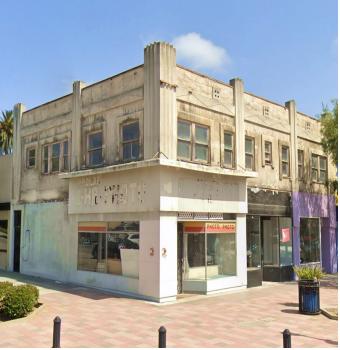

- Designed to support economic and small business growth in downtown Inglewood by revitalizing businesses on and around Market Street by:
  - 1. Supporting businesses demonstrating longevity in Inglewood.
  - 2. Attracting new, viable businesses to downtown Inglewood.
- Eligible businesses and property owners may apply for grants of up to \$250,000 for improvements
- Eligible improvements include exterior and interior painting, signage, installation of new lighting, replacement of storefront windows and awnings, correction of code violations and/or ADA compliance, furniture, fixtures and equipment, and hazardous material abatement.

#### INVESTING STATE FUNDS INTO MARKET STREET

- Destination Market Street is funded entirely through an appropriation from the State of California specifically for façade and tenant improvements.
- Local funds are not being used for the program.

#### **ELIGIBILITY**

- Properties zoned Mixed Use 1 (MU-1) and Historic Core (HC) on and around Market Street within the Destination Market Street Map Area Boundaries are eligible to apply.
- Properties must have a valid lease agreement with a commercial tenant in place.
- Property Owners and/or Tenants of eligible properties may initiate the application process.
- Tenants must have Property Owner's express written permission to apply.