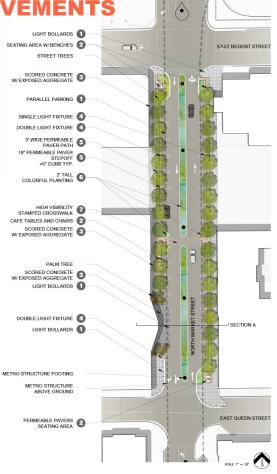

#### **MARKET STREET STREETSCAPE AND PEDESTRIAN IMPROVEMENT**

#### PRECEDENT IMAGES

3 SCORED CONCRETE W/ AGGREGATE

SINGLE/DOUBLE
LIGHT FIXTURE

2 SEATING, PLANTING

4 LIGHTING

DESTINATION MARKET STREET

167 BOLLARDS, PLANTING, CROSSWALK

Existing Market Street Façade