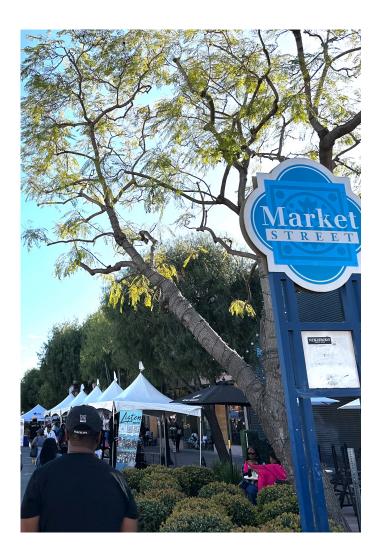

URE



2 SEATING, PLANTING







4 LIGHTING





DESTINATION MARKET STREET

167 BOLLARDS, PLANTING, CROSSWALK















Existing Market Street Façade



- Designed to support economic and small business growth in downtown Inglewood by revitalizing businesses on and around Market Street by:
  - 1. Supporting businesses demonstrating longevity in Inglewood.
  - 2. Attracting new, viable businesses to downtown Inglewood.
- Eligible businesses and property owners may apply for grants of up to \$250,000 for improvements
- Eligible improvements include exterior and interior painting, signage, installation of new lighting, replacement of storefront windows and awnings, correction of code violations and/or ADA compliance, furniture, fixtures and equipment, and hazardous material abatement.





#### INVESTING STATE FUNDS INTO MARKET STREET

- Destination Market Street is funded entirely through an appropriation from the State of California specifically for façade and tenant improvements.
- Local funds are not being used for the program.





#### **ELIGIBILITY**

- Properties zoned Mixed Use 1 (MU-1) and Historic Core (HC) on and around Market Street within the Destination Market Street Map Area Boundaries are eligible to apply.
- Properties must have a valid lease agreement with a commercial tenant in place.
- Property Owners and/or Tenants of eligible properties may initiate the application process.
- Tenants must have Property Owner's express written permission to apply.

Note: Properties in grey area are not eligible, but funds will be reserved to support tenants being re