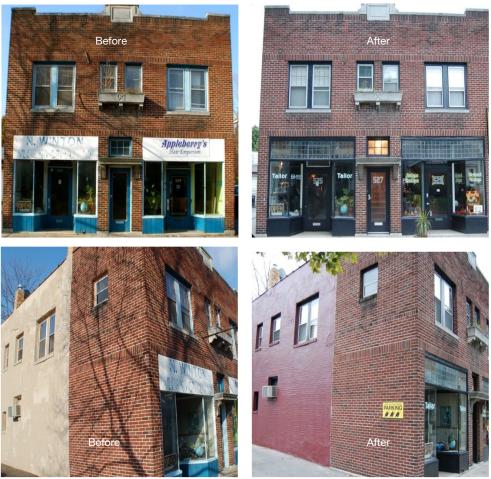

- Designed to support economic and small business growth in downtown Inglewood by revitalizing businesses on and around Market Street by:
  - 1. Supporting businesses demonstrating longevity in Inglewood.
  - 2. Attracting new, viable businesses to downtown Inglewood.
- Eligible businesses and property owners may apply for grants of up to \$250,000 for improvements
- Eligible improvements include exterior and interior painting, signage, installation of new lighting, replacement of storefront windows and awnings, correction of code violations and/or ADA compliance, furniture, fixtures and equipment, and hazardous material abatement.

#### INVESTING STATE FUNDS INTO MARKET STREET

- Destination Market Street is funded entirely through an appropriation from the State of California specifically for façade and tenant improvements.
- Local funds are not being used for the program.