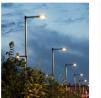

#### PRECEDENT IMAGES

3 SCORED CONCRETE W/ AGGREGATE

SINGLE/DOUBLE
LIGHT FIXTURE

2 SEATING, PLANTING

4 LIGHTING

DESTINATION MARKET STREET

167 BOLLARDS, PLANTING, CROSSWALK

Existing Market Street Façade