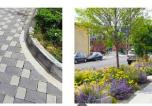

#### PRECEDENT IMAGES

3 SCORED CONCRETE W/ AGGREGATE

SINGLE/DOUBLE
LIGHT FIXTURE

2 SEATING, PLANTING

4 LIGHTING

DESTINATION MARKET STREET

167 BOLLARDS, PLANTING, CROSSWALK

Existing Market Street Façade