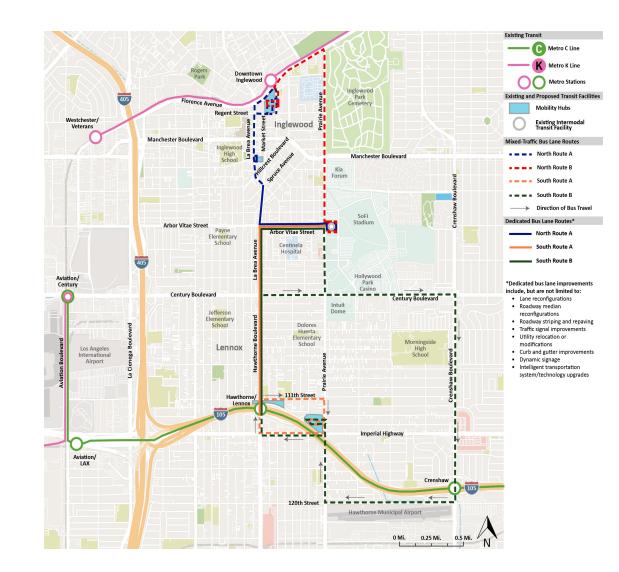

#### **PHASE 1 ITC PROJECT**

- A network of Mobility Hubs with bus rotaries, transit amenities, pick up drop off, TNC access and parking
- Dedicated event bus-only lanes on La Brea & Hawthorne Blvd
- Enhanced Intelligent Transportation System