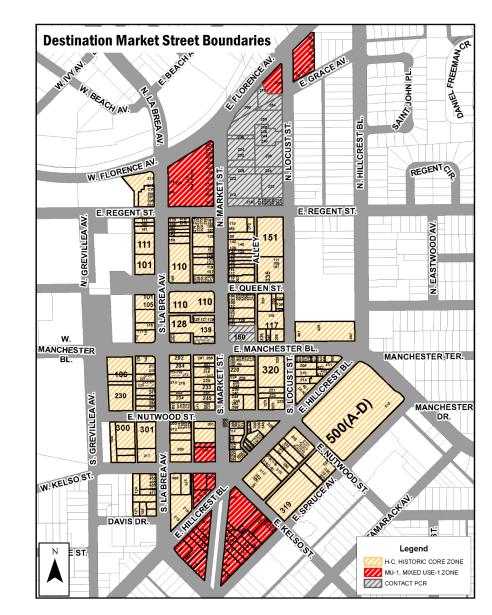

#### **ELIGIBILITY**

- Properties zoned Mixed Use 1 (MU-1) and Historic Core (HC) on and around Market Street within the Destination Market Street Map Area Boundaries are eligible to apply.
- Properties must have a valid lease agreement with a commercial tenant in place.
- Property Owners and/or Tenants of eligible properties may initiate the application process.
- Tenants must have Property Owner's express written permission to apply.

Note: Properties in grey area are not eligible, but funds will be reserved to support tenants being relocated into the historic core and will be allocated for programming in Fall 2025.