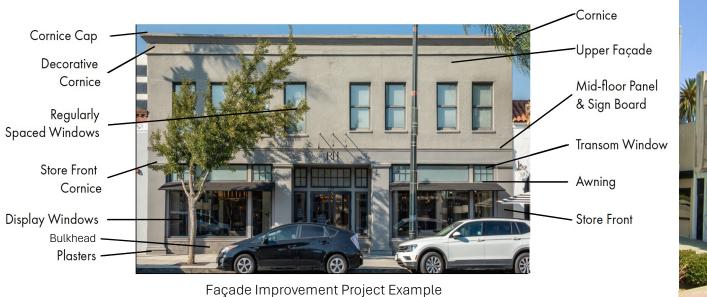

#### PRECEDENT IMAGES

3 SCORED CONCRETE W/ AGGREGATE

SINGLE/DOUBLE
LIGHT FIXTURE

2 SEATING, PLANTING

4 LIGHTING

DESTINATION MARKET STREET

167 BOLLARDS, PLANTING, CROSSWALK

Existing Market Street Façade