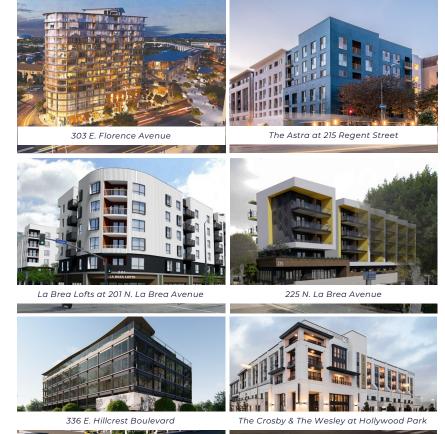

#### **MARKET STREET STREETSCAPE AND PEDESTRIAN IMPROVEMENT**

#### PRECEDENT IMAGES

3 SCORED CONCRETE W/ AGGREGATE

SINGLE/DOUBLE
LIGHT FIXTURE

2 SEATING, PLANTING

4 LIGHTING

DESTINATION MARKET STREET

167 BOLLARDS, PLANTING, CROSSWALK

Existing Market Street Façade