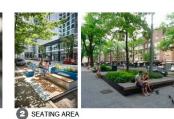

#### PRECEDENT IMAGES

3 SCORED CONCRETE W/ AGGREGATE

SINGLE/DOUBLE
LIGHT FIXTURE

2 SEATING, PLANTING

4 LIGHTING

DESTINATION MARKET STREET

167 BOLLARDS, PLANTING, CROSSWALK

Existing Market Street Façade