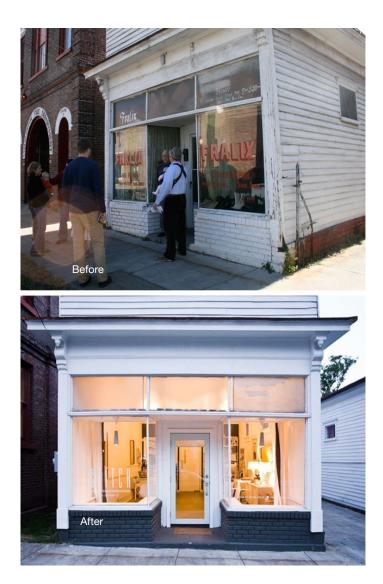

- Designed to support economic and small business growth in downtown Inglewood by revitalizing businesses on and around Market Street by:
  - 1. Supporting businesses demonstrating longevity in Inglewood.
  - 2. Attracting new, viable businesses to downtown Inglewood.
- Eligible businesses and property owners may apply for grants of up to \$250,000 for improvements
- Eligible improvements include exterior and interior painting, signage, installation of new lighting, replacement of storefront windows and awnings, correction of code violations and/or ADA compliance, furniture, fixtures and equipment, and hazardous material abatement.